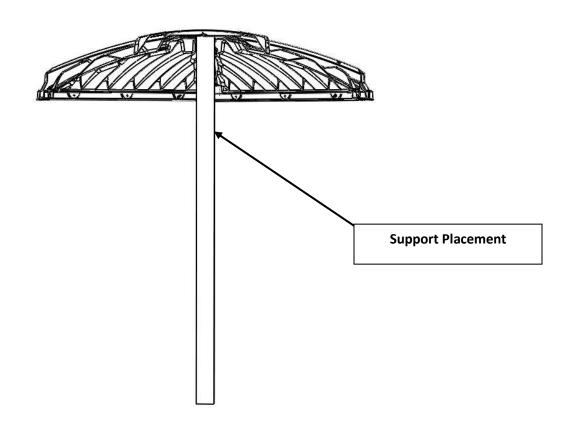

## **Roof Support (optional):**

This product is not designed for sustained snowload. If the product will be unattended for any period of time through the winter months, we recommend a  $2 \times 4$  support post be placed in the center of the structure.

We recommend a 82" length. (This length may vary depending on the ground the shelter is sitting on).

Cut a 2 x 4 to this measurement. Lodge the support between the ground and the roof when not in the blind. This will help support the roof under heavy snowfall.