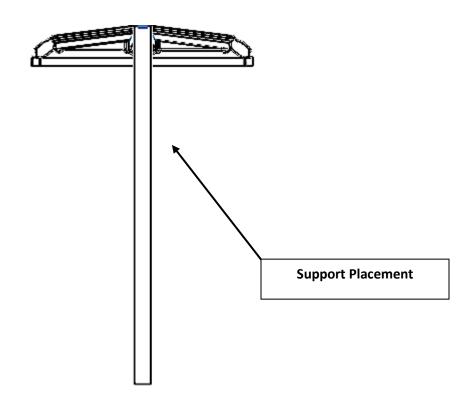

## **Roof Support (optional):**

This product is not designed for sustained snowload. If the product will be unattended for any period of time through the winter months, we recommend a  $2 \times 4$  support post be placed in the center of the structure.

We recommend a 82" length. (This length may vary depending on the ground the shelter is sitting on).

Cut a 2 x 4 to this measurement. Lodge the support between the ground and the roof when not in the blind. This will help support the roof under heavy snowfall.